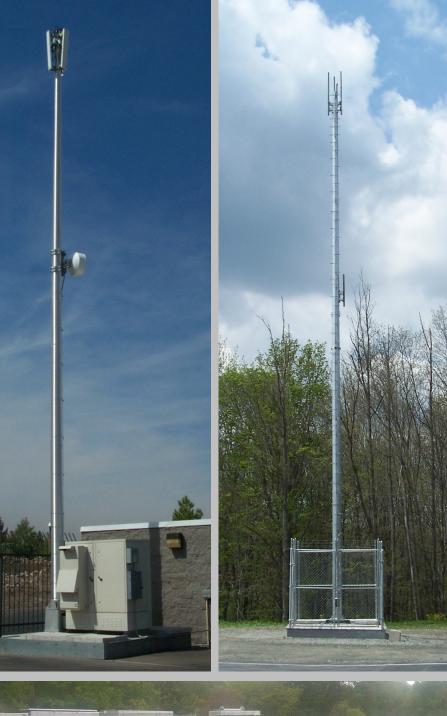

# CDNI CLICE DEPLOY CELL SITES

CDMI's Lite-Site 10 is a small on grade foundation system that supports monopoles up to 75'. The foundation consists of 3 trays and 4 channels that bolt together. Ballast is added to the foundation and the monopole is attached by anchor bolts. When assembled, the Lite-Site 10 creates a 10' x 10' footprint. Installation of the entire site can be completed in a few hours.

### Monopole

• LP-STP22, Custom Poles