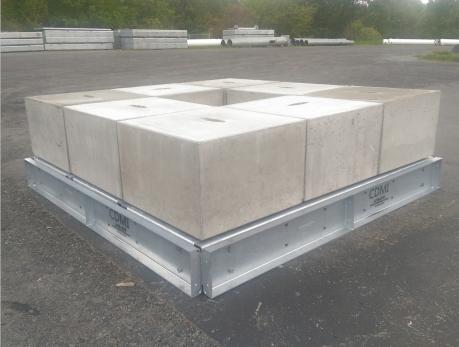

# CDNI CLICE DEPLOY CELL SITES

CDMI's Lite-Site 10 is a small on grade foundation system that supports monopoles up to 75'. The foundation consists of 3 trays and 4 channels that bolt together. Ballast is added to the foundation and the monopole is attached by anchor bolts. When assembled, the Lite-Site 10 creates a 10' x 10' footprint. Installation of the entire site can be completed in a few hours.

#### Measurements

- Assembled Foundation 10' sq
- Foundation Height 1'
- Foundation Height w/ Ballast 3'

### **Ballast Requirements**

• 32,000 lbs to achieve max OTM

### Weights

 Assembled Foundation (steel only) 4,500 lbs